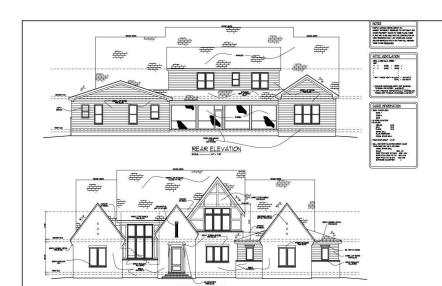

## 92 Bluffside Court Pittsboro, NC 27312

- 5 Bed/5 Bath/1 Half Bath 3 Car Garage
- 4688 Sq. Ft.
- MLS #2502438

Built by:
Poythress Construction Company

\$1,632,387

#### **DESCRIPTION**

Unbelievable presale opportunity by award winning Poythress Construction on 3 acre cul de sac homesite in picturesque Laurel Ridge. Located just 5 minutes from Chapel Ridge Golf Club and 10 minutes from booming Chatham Park, you get the best of both worlds at Laurel Ridge: scenic living near the Haw River and Jordan Lake w retail and entertainment at Mosaic just minutes away. Your new home will be a stunner. The representational photos speak for themselves but you can choose everything. Large acreage w NO WELL or SEPTIC NEEDED! Photos are representational