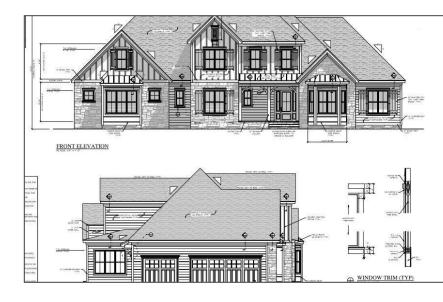

# 99 Peddler Mill Way Pittsboro, NC 27312

- 4 Bed/4 Bath
- 3 Car Garage
- 4043 Sq. Ft.
- 1st Floor Owner Ste
- MLS #2497599

Built by: Sadler Construction

\$1,593,827

#### **DESCRIPTION**

Owner designed Luxury Estate home featuring a sun room, prayer room, scullery & Universal Design and built by Sadler Construction. Home offers thoughtful ergonomic features suited for all family members and all situations and stages of life. With impeccable attention to detail and thoughtful planning, this home is finely crafted w superior materials and situated on a lovely wooded 2+ acres in Riverstone Estates which borders the Haw River & NC State Park Natural Area. This show stopper is a presale.