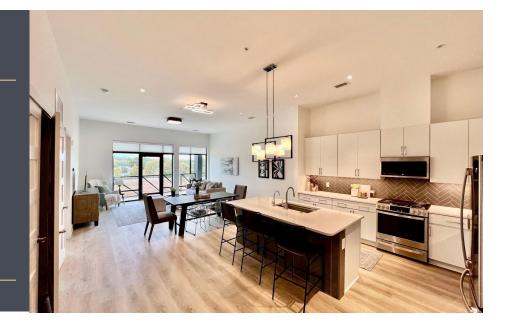

#### HOME DESCRIPTION

Investors Welcome! The Opal is Tessera's Large 1 bedroom modern, amenity-rich condominium featuring 2 separate balconies to enjoy views of Mosaic! Interior finishes include soaring 11 ft. ceilings in main living areas highlighted by black-framed windows, luxe kitchens with Quartz countertops, soft-close wood cabinetry, expansive island, Smart appliances, LVP luxury flooring, decorative lighting with mini can lights, bathroom w tile floors & shower, designer bedroom closet, and so much more! Master with private balcony. Parking space is p-9. Storage in basement included. Roof top club house!