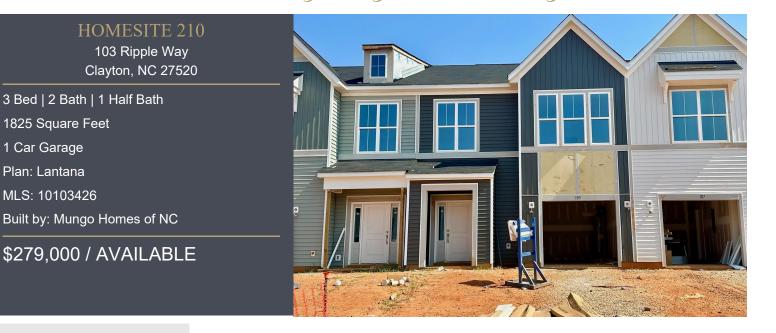

## **Buckhorn Branch**

Clayton, NC | Priced: \$300s to \$500s

Best Selling Clayton Community!

## HOME DESCRIPTION

You're invited! Come LIVE LARGE at Clayton's best townhome VALUE! 9' ceilings on both floors with extra tall windows allows an open, airy feel. Open concept design anchored by stylish kitchen with sleek subway tile backsplash and bountiful center island. LVP on entire main floor! Deluxe Primary Suite with embedded Flex Space (nursery, home office, exercise room - the choice is yours!), dual vanity bath with tile floors and separate water closet. HOA handles yard and exterior building maintenance - you go enjoy all the neighborhood FUN! Pool, pickleball, playground and more! TOP LOCATION in the heart of INTOWN CLAYTON puts schools, dining, employers, shopping and commuting arteries at your fingertips! Your invite awaits...RSVP to your new home today!