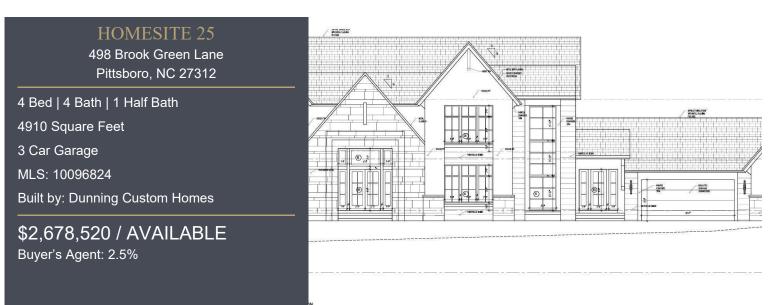

## Laurel Ridge

Pittsboro, NC | Priced: From \$1.5 Million +

Custom Estate Residences

## HOME DESCRIPTION

Owner designed presale in picturesque Laurel Ridge finely crafted by award winning Dunning Custom Homes. Located just 5

minutes from Chapel Ridge Golf Club and 10 minutes from booming Chatham Park, you get the best of both worlds at Laurel Ridge: scenic living near the

Haw River & Jordan Lake w retail & entertainment at Mosaic just minutes away. Large acreage w NO WELL or SEPTIC NEEDED!