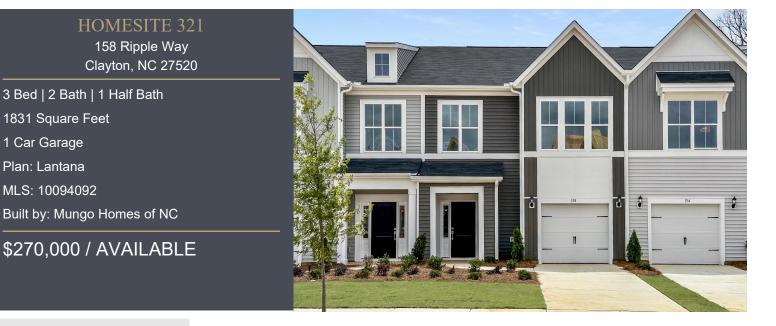

## **Buckhorn Branch**

Clayton, NC | Priced: \$300s to \$500s

Best Selling Clayton Community!

## HOME DESCRIPTION

Sprawling townhome lives LARGE with 9' ceilings on both floors! Open concept layout anchored by WHITE KITCHEN boasting full overlay cabinetry set off by subway style backsplash. Massive center island offers plenty of room for bar seating and hosting large crowds. Deluxe Primary Suite with Flex Room (home office, sitting room, nursery, exercise room - the choice is yours!) and spacious bath with tile floor, dual Quartz topped vanity and separate water closet. Level yard is maintained by the HOA - you go enjoy all the neighborhood FUN - pool, pickleball, playground and common green all just a sidewalk stroll away. TOP LOCATION in the heart of INTOWN CLAYTON puts schools, dining, shopping, employers and commuting arteries (540 is now open!) at your fingertips! Come live LARGE today!