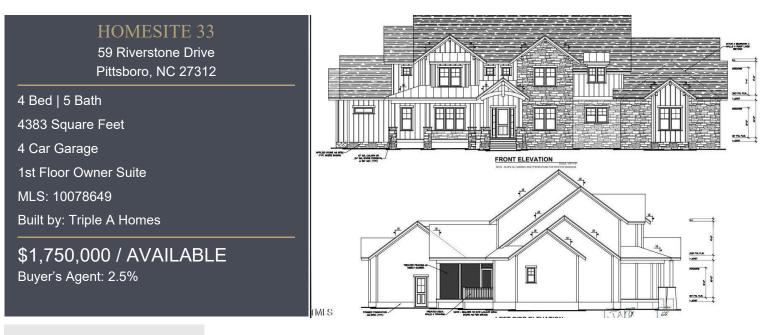

## HOME DESCRIPTION

Owner Designed estate home by Triple A Homes in highly desirable Riverstone Estates offers Universal Design elements that welcome all. Located just past the Haw River, picturesque Riverstone Estates is accessed easily from highway 64 and is just minutes from Chatham Park and it's entertainment district, Mosaic, as well as historic downtown Pittsboro. Oversized Boat Garage and Workshop in addition to 3 car garage.