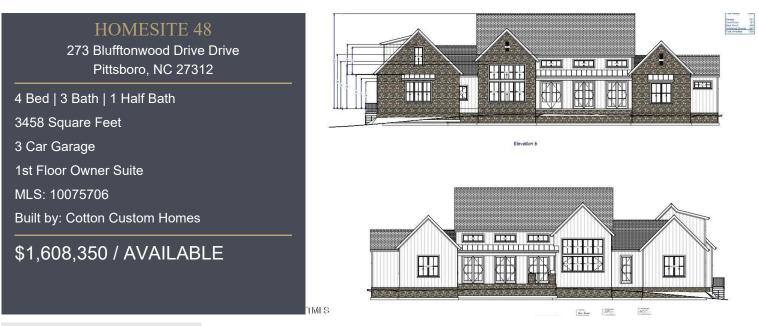

## Laurel Ridge

Pittsboro, NC | Priced: From \$1.5 Million +

## HOME DESCRIPTION

Owner designed ranch plan on 3 acres. Custom built by Cotton Custom Homes in picturesque Laurel Ridge located just 5min from Chapel Ridge Golf Club & 10 minutes from booming Chatham Park, you get the best of both worlds at Laurel Ridge: scenic living near the Haw River and Jordan Lake w retail and entertainment at Mosaic minutes away!