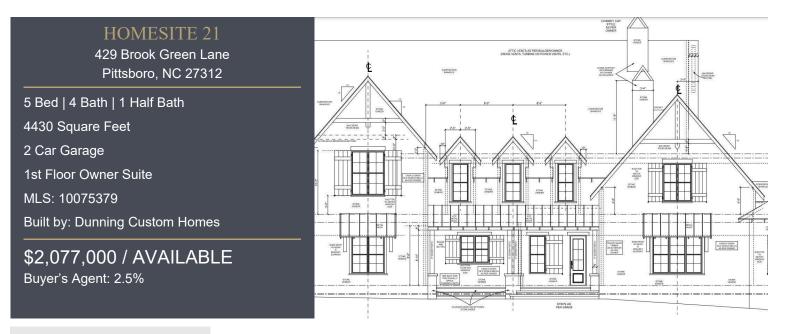

## Laurel Ridge

Pittsboro, NC | Priced: From \$1.5 Million +

Custom Estate Residences

## HOME DESCRIPTION

Owner designed presale opportunity in picturesque Laurel Ridge finely crafted by award winning Dunning Custom Homes. Located just 5

minutes from Chapel Ridge Golf Club and 10 minutes from booming Chatham Park, you get the best of both worlds at Laurel Ridge: scenic living near the

Haw River & Jordan Lake w retail & entertainment at Mosaic just minutes away. Large acreage w NO WELL or SEPTIC NEEDED!