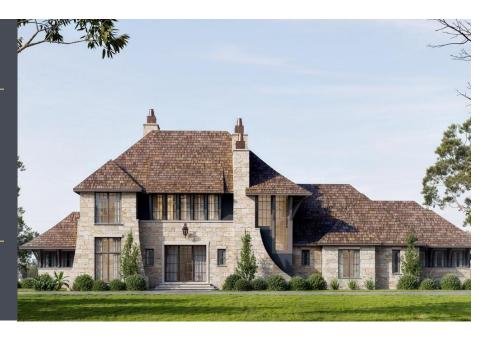

#### HOMESITE 29

364 Brook Green Lane Pittsboro. NC 27312

5 Bed | 4 Bath | 1 Half Bath

4034 Square Feet

3 Car Garage

1st Floor Owner Suite

MLS: 10075352

Built by: Dunning Custom Homes

#### HOME DESCRIPTION

Modern Manor House presale opportunity in picturesque Laurel Ridge finely crafted by award winning Dunning Custom Homes. Located just 5

minutes from Chapel Ridge Golf Club and 10 minutes from booming Chatham Park, you get the best of both worlds at Laurel Ridge: scenic living near the

Haw River & Jordan Lake w retail & entertainment at Mosaic just minutes away. Large acreage w NO WELL or SEPTIC NEEDED!