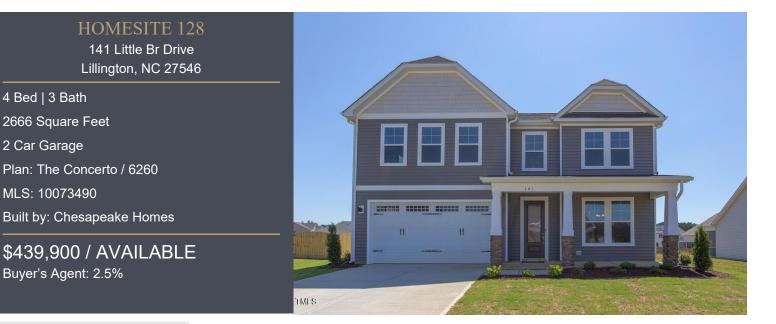

## The Farm at Neills Creek

Lillington, NC | Priced: From Mid \$300s

Move In Ready!

## HOME DESCRIPTION

Move-in ready 4 bedroom plus a large loft!

Separate dining & breakfast area.

Oversized kitchen island.

Large windows throughout for great natural lighting in each room.

Spacious main bedroom has a wrap-around walk-in closet & can accommodate a California King bed.