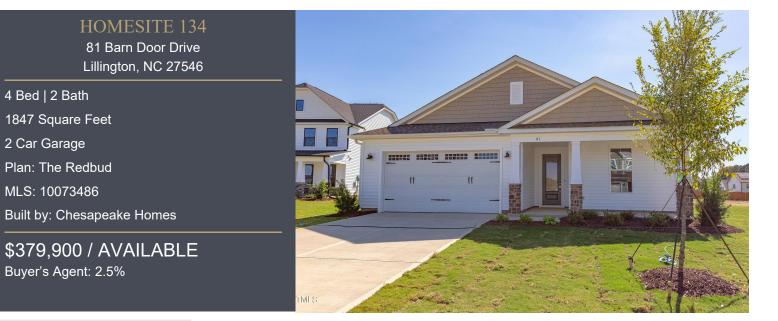

## The Farm at Neills Creek

Lillington, NC | Priced: From Mid \$300s

Move In Ready!

## HOME DESCRIPTION

A Perfect Retreat for Entertaining and Relaxation Discover the Redbud, a home designed for those who love to entertain and seek peaceful retreats. The spacious kitchen, complete with a pantry and center island, provides ample room for creating delicious culinary masterpieces - even if you're ordering takeout! After dinner, retreat to your personal oasis: the Owner's Suite. With a tray ceiling bedroom and a private bath featuring double sinks and a walk-in shower with a closet combination, it's the ideal hideaway from the everyday. When the weather is beautiful, enjoy the porch that seamlessly flows from the Great Room area. Indulge in the ultimate blend of functionality and luxury with the Redbud home.