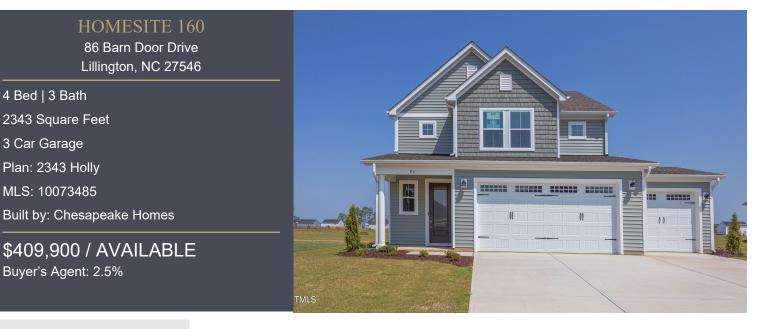

## The Farm at Neills Creek

Lillington, NC | Priced: From Mid \$300s

Move In Ready!

## HOME DESCRIPTION

As you walk into the Holly floorplan, you'll see why Chesapeake Homes has a reputation of creating livable, functional spaces that you and your family will enjoy for years to come.

Featuring 2,343 square feet of living space with four bedrooms and two and a half baths, the Holly showcases how form and function works together effortlessly. The open concept layout and large, 9' Gourmet kitchen island lends itself to always being the home's gathering place. When you're ready to get outside, enjoy the Carolina blue skies while relaxing on your patio or rear covered porch.

Storage space abounds in the walk-in closets that each bedroom has, so everyone is a winner with ample space. Large, open living area, abundant kitchen cabinet space, Loft area & laundry room. 3 Car garage!! Great Move In Ready Opportunity!