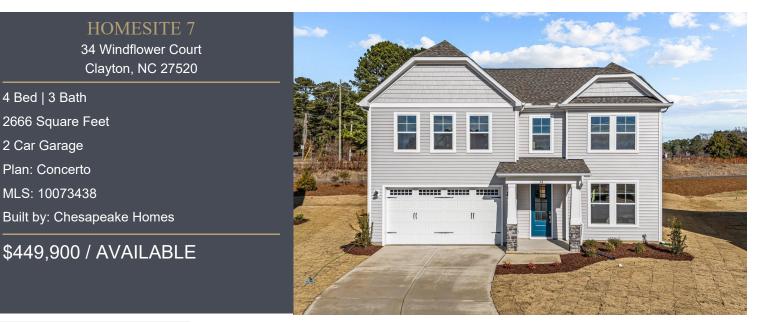

## Highgate

Clayton, NC | Priced: From \$360,000

Special incentives are now available!

## HOME DESCRIPTION

Just Reduced!! Highgate is located within 2 miles of vibrant Downtown Clayton, The Concerto Plan enjoys cul-de-sac location, adjacent to the Greenway Trail and close to pool/ Clubhouse at Highgate. Elegant 8ft Front Door; Low-Maintenance Vinyl Plank Flooring; a Flowing Open Concept Layout Features 1st floor guest room/study; Timeless Quartz in the Kitchen and ALL Bathrooms; Soft Close Cabinet Doors and Drawers throughout; and Relaxing Outdoor Living off the Rear Covered Porch + grill patio. Taking in the details, you'll notice the well-planned Kitchen functionality incorporating: a Stainless-Steel Gas Range with a Microwave Hood Venting Outside; Expansive Island; Under Cabinet Lighting; Wiring for the Addition of Pendant Lights; and more! Upstairs are 2 more Secondary Bedrooms; another hall Full Bathroom. Laundry Room with Ample Storage potential. Luxury Primary Suite features Tray Ceiling, Additional Lighting, beautiful spa like bathroom w/tile bench seat shower + garden tub, and Spacious Walk-In Closet. All this, only minutes from White Oak; the new Waterfront District; and easy commute to Raleigh. Complete with a Resident's Only Community Pool, and Fitness Room! Come see it today and ask about current incentives!