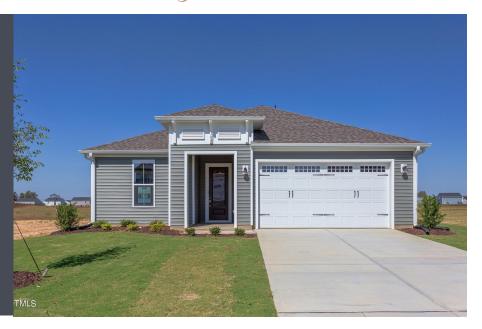

#### HOMESITE 159

104 Barn Door Drive Lillington, NC 27546

4 Bed | 2 Bath

1847 Square Feet

2 Car Garage

Plan: redbud

MLS: 10073263

Built by: Chesapeake Homes

\$364,900 / AVAILABLE