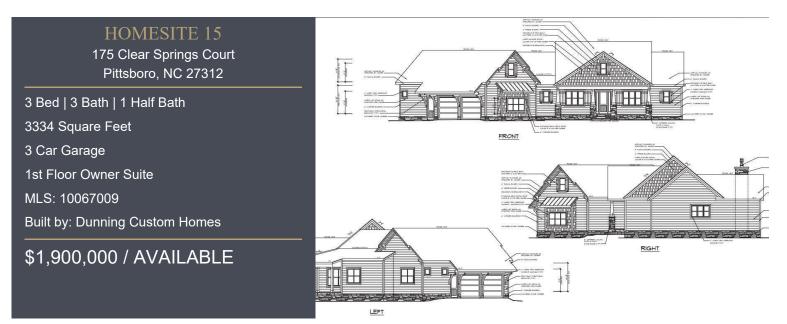

## Laurel Ridge

Pittsboro, NC | Priced: From \$1.5 Million +

Custom Estate Residences

## HOME DESCRIPTION

Owner designed custom built ranch with detached workshop in picturesque Laurel Ridge finely crafted by award winning Dunning Custom Homes. Located just 5

minutes from Chapel Ridge Golf Club and 10 minutes from booming Chatham Park, you get the best of both worlds at Laurel Ridge: scenic living near the

Haw River & Jordan Lake w retail & entertainment at Mosaic just minutes away. Large acreage w NO WELL or SEPTIC NEEDED!