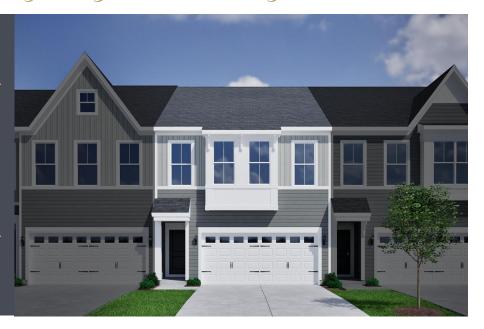

## Best Selling Clayton Community!

190 Nimble Way Clayton, NC 27520

3 Bed | 2 Bath | 1 Half Bath

1947 Square Feet

2 Car Garage

Plan: Mandevilla C MLS: 10063722

Built by: Mungo Homes of NC

\$310,100 / AVAILABLE

## HOME DESCRIPTION

TOWNHOME GRANDE! Sprawl out in nearly 2,000 square feet! 9' ceilings on both floors and tall windows throughout make this home light and bright! Expansive kitchen with incredible island - seat the whole crowd! Sunlit 2nd floor hallway with built-in reading nook. Luxe primary suite hosts dual vanity bath complete with 5' walk-in shower and XL wardrobe closet. Low maintenance lifestyle (HOA maintains yard and exterior of building) so you go enjoy pool, pickleball, park and playground right here in the neighborhood. TOP LOCATION with schools, shopping, dining, employers and commuting arteries (540 just opened!) at your fingertips! Come meet Clayton's BEST VALUE today!