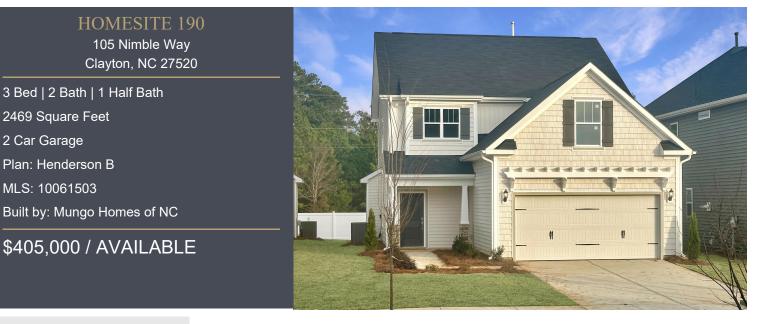

## **Buckhorn Branch**

Clayton, NC | Priced: \$300s to \$500s

Best Selling Clayton Community!

## HOME DESCRIPTION

Wicked good floorplan opens up with one step into the double height foyer! Enjoy expansive sight lines encompassing the sunroom, white kitchen (all the goodies - quarts for miles, GAS RANGE, tile backsplash) and XL fireside Family Room. Pocket office on Main Floor is ideal work from home space! Upstairs everyone gets a walk-in closet! Bonus Room is tucked away for an added retreat! Square backyard is totally playable. Easy sidewalk stroll to all the neighborhood FUN - pool, pickleball, playground and common green! LOCATION in spades - Clayton's most convenient intown address with schools, shopping, dining, employers and commuting arteries at your fingertips. 540 is open making RTP/RDU Int'l a quick ZIP. Come see how easy life can be when you're in the heart of it all!