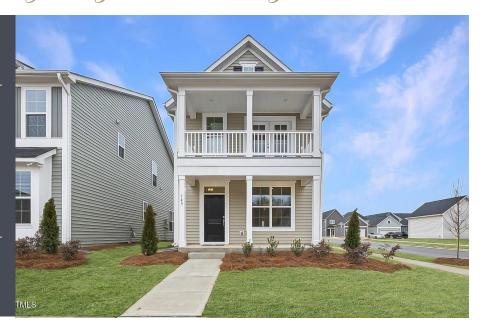

## HOMESITE 162

145 Buckhorn Branch Park Clayton, NC 27520

3 Bed | 2 Bath | 1 Half Bath

1947 Square Feet

2 Car Garage

Plan: Eliana C

MLS: 10061106

Built by: Mungo Homes of NC

### HOME DESCRIPTION

UPTOWN STYLE radiates throughout this Charleston charmer with porches galore! Double balconies up front + covered porch out back create outdoor living in abundance! Inside you'll revel in a bevy of designer finishes from the white/gray kitchen to the butlery to the GAS RANGE! Everyone enjoys direct bath access. Luxe Primary Suite with private balcony, tray ceiling bedroom, large wardrobe closet and dual vanity bath. Courtyard style yard with DOUBLE GARAGE! Sidewalk stroll to all the neighborhood FUN - pool, pickleball, playground and common green! A+ LOCATION in the heart of it all with schools, shopping, dining, employers and commuting arteries at your fingertips. 540 is now open - makes it a quick ZIP to RDU Int'l/RTP! Welcome home!