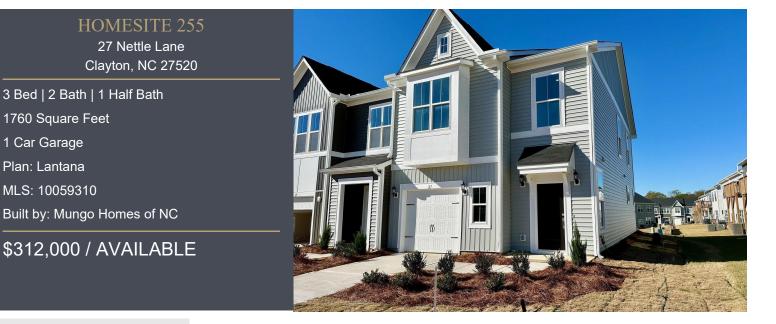

## **Buckhorn Branch**

Clayton, NC | Priced: \$300s to \$500s

Best Selling Clayton Community!

## HOME DESCRIPTION

LIVE LARGE in this END POSITION townhome backing to courtyard style open space! 9' CEILINGS on both floors with tall windows in abundance floods this home in natural light. WHITE KITCHEN with subway tile backsplash and black hardware is vintage and vogue! Primary Suite with Flex Room - ideal nursery, sitting room, home office, vanity area, Peloton room - the choice is yours! Luxe dual vanity Primary Bath with quartz and tile flooring! Stroll on the sidewalks to all the neighborhood FUN! Pool, pickleball, playground and more! A+ LOCATION in the heart of intown Clayton puts schools, shopping, employers and commuting arteries (540 just opened!) at your fingertips! If other townhome options have you feeling cramped, come LIVE LARGE TODAY!

## CONTACT COMMUNITY

Sales Associate: Brian Nelson (919) 625-7506 | buckhornbranchplace@FMBnewhomes.com

Prices, promotions, specifications and community information are subject to change without notice. 12/2024