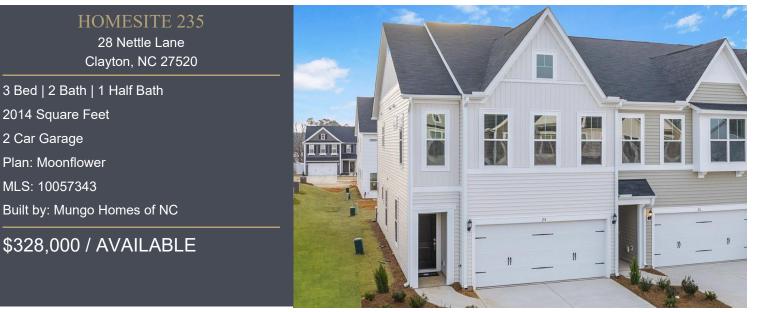

## **Buckhorn Branch**

Clayton, NC | Priced: \$300s to \$500s

Best Selling Clayton Community!

## HOME DESCRIPTION

TURNKEY PERFECT! Fridge, washer, dryer and blinds included making this one MOVE-IN READY! End position townhome LIVES LARGE! 9' ceilings on both floors with tall windows on 3-sides lets the natural light shine in! Wide open concept layout with designer Kitchen boasting incredible 11' long island! Upstairs LOFT separates the secondary bedrooms from the luxe Primary Suite featuring bath with 5' walk-in shower, dual vanities and Texas sized wardrobe closet. All the Buckhorn amenities are a sidewalk stroll away - POOL, playground, pickleball and common green. Top shelf L-O-C-A-T-I-O-N in the heart of intown Clayton with schools, dining, employers and shopping at your fingertips. 540 just opened making commute to RTP/RDU Int'l a quick ZIP! Come meet Clayton's BEST VALUE today!