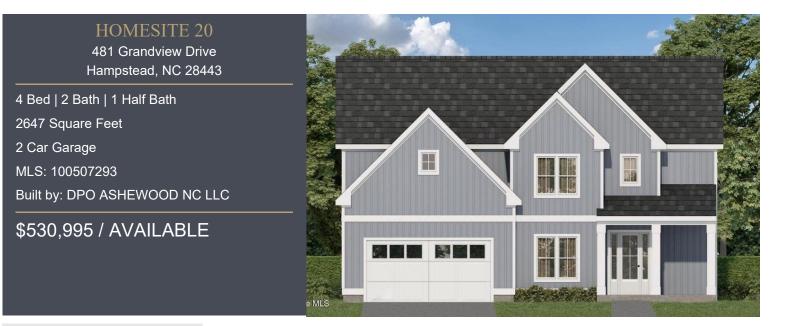

## The Reserve at Ashewood

Hampstead, NC | Priced: \$470s - \$590s

## HOME DESCRIPTION

The Asheville floor plan by JD Signature Homes is a well-designed 4 bedroom, 2.5 bath home in the heart of Hampstead. The exterior of the home features a 2 car garage with a spacious wrap around front porch. As you step into the home you will immediately notice the high ceilings and natural light that fills the home. A formal dining room opens into the foyer which then leads to the open great room complete with a gas fireplace, large gourmet kitchen and breakfast nook. The kitchen boasts a large custom island, soft close shaker style cabinets, granite countertops, and stainless steel appliances. Immediately off the kitchen you will find a butler's pantry with cabinets and granite countertops and a large walk-in pantry. Completing the downstairs is a private study and mud room at the entry from the garage. Upstairs the owner's suite has a large tiled shower, massive walk-in closet, dual sink vanity and a linen closet. Three additional bedrooms, full bathroom with soaking tub, and the laundry room complete the upstairs. Located in Hampstead, Ashewood is a quick trip to shopping, dining, medical services, fantastic schools and of course the beach! Come discover the custom touches available from JD Signature Homes!