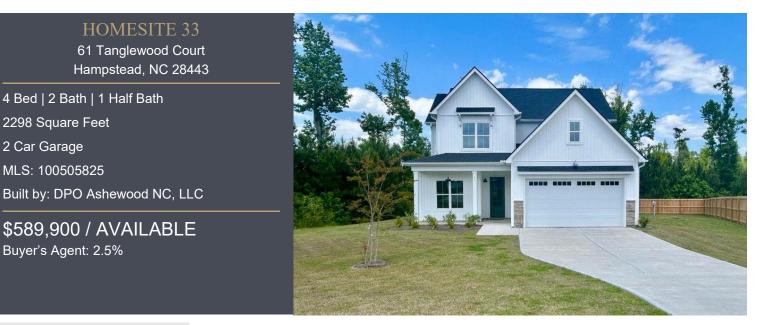

## The Reserve at Ashewood

Hampstead, NC | Priced: \$470s - \$590s

## HOME DESCRIPTION

Builder Model Home now available. Enjoy a beautifully customized, MOVE-IN-READY home in The Reserve at Ashewood loaded with upgrades. Introducing the Beautiful Birchwood Plan! Terrific entertaining spaces and a gourmet kitchen define the first floor, including an airy dining area complete with sky lights. Enjoy a morning coffee on your private rear porch. Upstairs the primary suite is accompanied by three additional bedrooms as well as a fantastic finished storage space for seasonal items. Located within Hampstead, Ashewood is a quick trip from shopping, dining, medical services, fantastic schools and of course the beach! Come discover the custom touches available from JD Signature Homes!