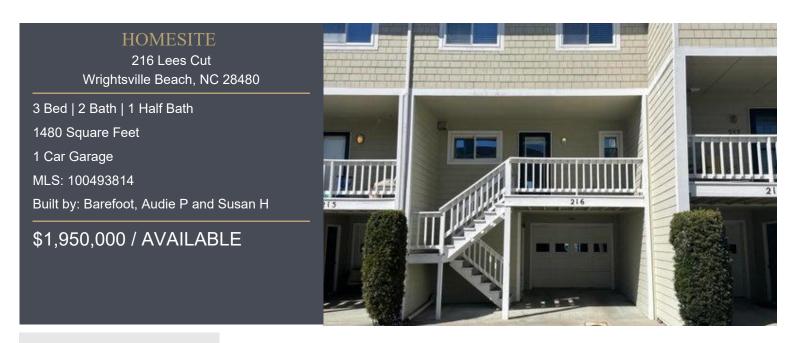

## Lees Cut at Channel Walk

Wrightsville Beach, NC | Priced: \$1,950,000

## HOME DESCRIPTION

Tempted by life on the water, amazing views and incredible sunsets? Welcome to 216 Lees Cut located directly along the Intracoastal waterway in beautiful Wrightsville Beach. This home features multiple porches with gorgeous waterfront views. A boaters dream featuring a dedicated 30' boat slip in a protected harbor directly off of the ICW and Lees Cut. Enjoy a leisurely boating trip up and down the waterway or a quick ride to all of your favorite restaurants just minutes away. Featuring a waterfront primary suite with a private porch to enjoy peaceful mornings on the water. Two additional bedrooms complete the upper floor. An open floorplan on the main floor maximizes water and marsh views from every room. The enclosed garage as well as a bike/surfboard/beach toy storage area is a huge plus. Freshly painted and ready for immediate enjoyment this season!