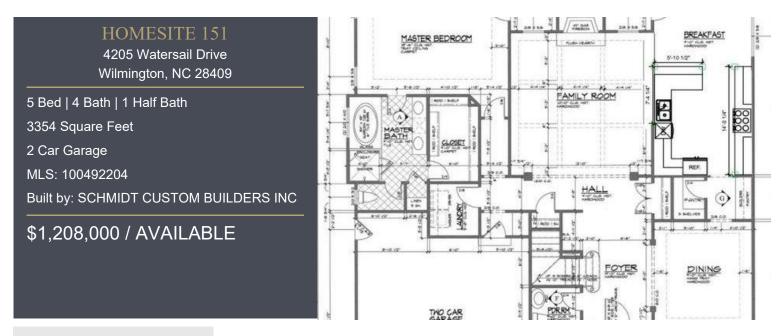

## HOME DESCRIPTION

Introducing Masonboro Harmony by Schmidt Custom Builders. A masterfully crafted home designed with natural materials and elements that embrace a seamless connection to nature. Masonboro Harmony stays true to the traditional character of Craftsman architecture, enhanced with a modern flair--featuring brick detailing, overhanging eaves, picture-framed wainscoting, and V-groove ceilings. The harmonious blend of earthy tones and rich textures, paired with a soothing color palette, creates the perfect sanctuary to call home. Step onto the spacious front porch and into a thoughtfully designed open-concept floor plan, where the foyer leads to a stunning dining area and expansive main living space. The must-see kitchen is a true showpiece, blending both functionality and style. The first-floor primary suite is an elegant retreat, complete with a light-filled sitting area, spa-like bath with a walk-in shower, soaking tub, and an oversized walk-in closet. Upstairs, you'll find a versatile loft, four additional bedrooms, a spacious bonus room, and convenient walk-in storage. Located in the sought-after East and Mason community, residents enjoy paved sidewalks and trails, a resort-style pool, and a clubhouse with scenic pond views. Don't miss your opportunity to own this exceptional home! Contact us today to learn more about making Schmidt Custom Builders Masonboro Harmony home yours.