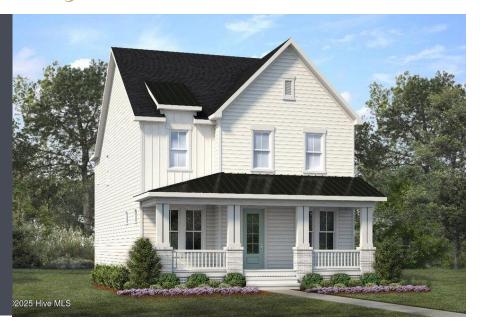

#### **HOMESITE 97**

3813 Mason Port Drive Wilmington, NC 28409

4 Bed | 3 Bath

2738 Square Feet

2 Car Garage

MLS: 100482373

Built by: Robuck Homes Triangle LLC

\$699,225 / AVAILABLE

#### HOME DESCRIPTION

"The Berkley" by Robuck Homes in East and Mason offers an open floorplan with both a guest and flex room on the first floor. With a designer kitchen and butler's pantry, this home has everything you are looking for. As you head upstairs you have two additional bedrooms, bonus room and an upgraded primary suite bathroom! East and Mason in centrally located offering a pool and clubhouse with paved walking trails making it the perfect place to call home!