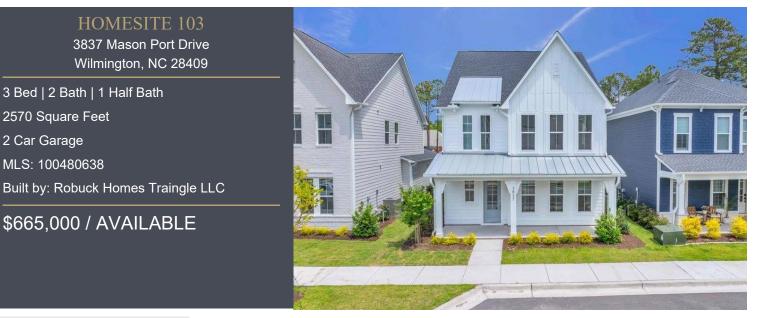

## East and Mason - Mason Walk

Wilmington, NC | Priced: From the \$600s

Special Closing Cost Incentive!

## HOME DESCRIPTION

2570 Square Feet

2 Car Garage MLS: 100480638

MOVE-IN READY + Limited-Time End-of-Summer Closing Cost Incentive! Step into the stunning Wisteria Modern Farmhouse by Robuck Homes at Mason Walk, where comfortable living meets minimal yard work hassle! This gem boasts an eye-catching kitchen featuring soft-close cabinet doors and drawers, complemented by solid surface countertops that sparkle like stars! With a beautiful tile backsplash and Frigidaire Stainless Steel appliances, the kitchen flows seamlessly into the dining and family room. Need a workspace? There's a fantastic office/flex room conveniently located on the first floor! Venture upstairs to find a spacious loft, the primary bedroom showcasing RevWood flooring, and an elegant bathroom. Plus, you'll discover two charming secondary bedrooms! The icing on the cake? This home is filled with all the upgrades you've ever dreamed of! Don't miss your chance to claim this Wisteria in East and Mason--grab your piece of paradise today!