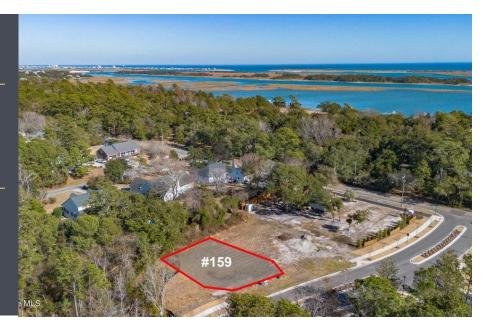

#### HOMESITE 159

4245 Watersail Drive Wilmington, 28409

Bed | Bath | Half Bath

Square Feet

MLS: 100480256

Built by: East and Mason Developers

\$250,000 / AVAILABLE