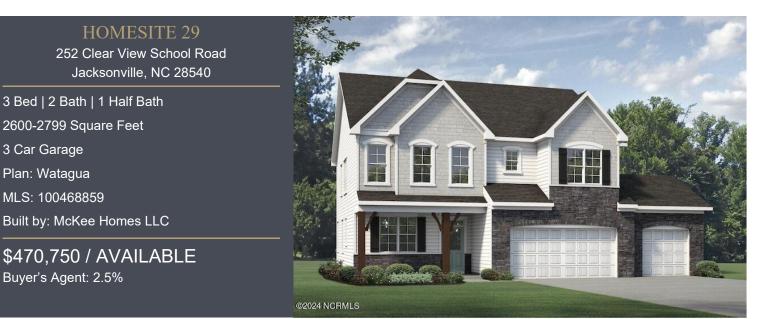

## HOME DESCRIPTION

This lovely home is currently under construction. Step inside this palatial beauty and be blown away! Introducing The wonderful Watauga, by McKee Homes located in beautiful Hayden Place! The welcoming front porch leads into a generous foyer with adjacent private study or flex room. The remainder of the first floor is bright and open, featuring a large family room, enormous Chef's kitchen with tons of space on the generous island overlooking the dining room, and a walk-in pantry that rounds out this area. And don't forget the covered patio for entertaining! As you make your way upstairs, you will find an open loft perfect for gaming, exercise equipment or lounging, an enviable owners' retreat with private sitting room, 2 additional bedrooms and laundry room. Lastly, don't forget the wonderful 3-car garage! This new community, just minutes from military bases, downtown Jacksonville, and Albert J. Ellis airport, shares Clear View School Rd with Clear View Elementary School where you can walk the kids to school without the hassle of the car lines, and also have the convenience of a stoplight for easy access to the main corridor of Hwy 24/258! Call for Hayden Place's Hot Deal and Incentives!