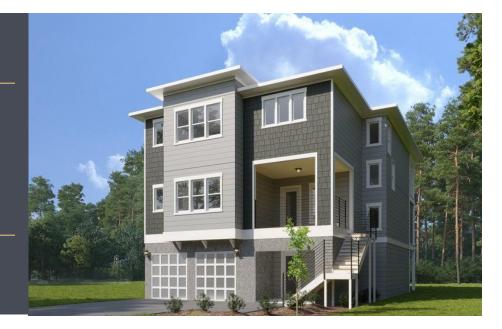

## HOMESITE 7

7229 Winding Marsh Court Wilmington, NC 28411

4 Bed | 3 Bath | 1 Half Bath 3107 Square Feet 2 Car Garage Plan: Osprey MLS: 100447828 Built by: Coastal Cypress Building Co.

\$1,297,645 / AVAILABLE

## HOME DESCRIPTION

Welcome to your coastal getaway in the prestigious community of Winding Marsh, ideally located in the heart of Ogden along Middle Sound Loop. Picture a serene setting with city conveniences within easy reach in Wilmington!Crafted by local homebuilder Coastal Cypress Building Co, this upcoming residence seamlessly blends modern style with a coastal flair. Featuring 4 bedrooms, 3.5 baths, and a 2-car garage, the "Osprey New Shore" floor plan is sure to captivate your attention! The spacious living area seamlessly connects to the gourmet kitchen equipped with top-notch appliances, full-overlay cabinetry, a generous island, and a walk-in pantry, allowing you to create your culinary haven. The first floor includes a screened porch that opens to the airy living space flooded with natural light and full guest suite with a private bathroom. Upstairs, discover the primary suite with a tray ceiling, a lavish bathroom with a large tiled walk-in shower, a freestanding tub, walk-in closet, and access to the second-floor screened porch. Additionally, there are two more bedrooms, a full bath, and an open loft with a gas fireplace. Explore the ample storage space on the ground floor. Expect top-quality finishes and superb craftsmanship throughout the entire home, including Anderson 100 Fibrex composite windows, a Trane 15 SEER HVAC system, and a Tankless Rinnai water heater. The best part? You have the chance to customize the interior selections to match your style, making this your personal coastal haven. Excited to bring your vision to life? Reach out to us today to schedule an exclusive tour of this charming community in person.