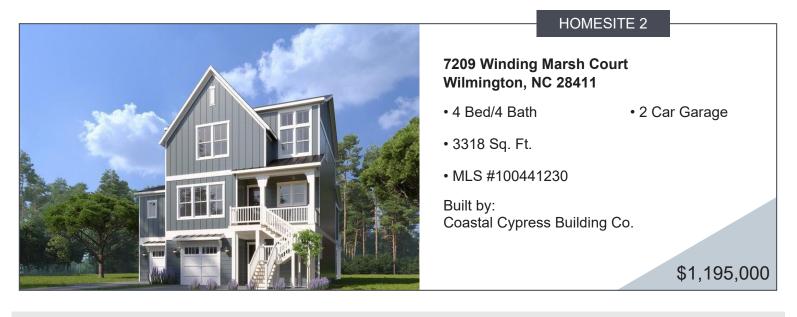

## DESCRIPTION

Currently under construction. Welcome to your coastal retreat in the upscale community of Winding Marsh, conveniently situated in the heart of Ogden along Middle Sound Loop. Imagine a tranquil atmosphere with urban conveniences right at your fingertips in Wilmington!This upcoming residence, crafted by local homebuilder Coastal Cypress Building Co, effortlessly combines contemporary style with a coastal touch.Boasting 4 bedrooms, 4 full baths, and 2-car garage, the "Heron Modern Farmhouse" floor plan demands your full attention! The expansive living area flows the gourmet kitchen featuring premium appliances, full-overlay cabinetry, a spacious island, and a walk-in pantry, allowing you to create the culinary haven of your dreams. The first floor includes a generous office or guest suite, along with the primary bedroom featuring a tray ceiling, a luxurious bathroom with a spacious tiled walk-in shower, a freestanding tub, and an adjoining walk-in closet. Upstairs, three additional bedr