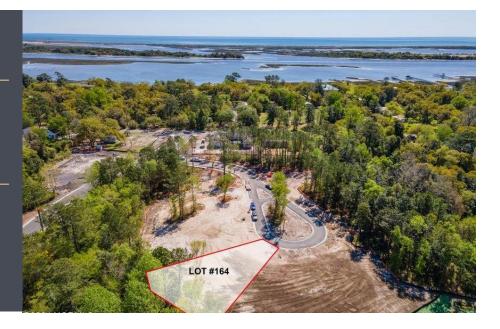

#### HOMESITE

164 Shelter Sound Court Wilmington, 28409

Bed | Bath | Half Bath

Square Feet

MLS: 100438494

Built by: East and Mason Developers

\$320,000 / AVAILABLE

#### HOME DESCRIPTION

Welcome to the Sound Side Residences, these homesites are situated in the new community of East and Mason, one of Wilmington's top new construction neighborhoods. This homesite sits on one of the more desirable homesites backing up to a wooded area in the community along with its location on a private cul-de-sac This site allows for a flexible building footprint and the opportunity to design your dream home from scratch with one of our three custom builders in the community! With walking trails