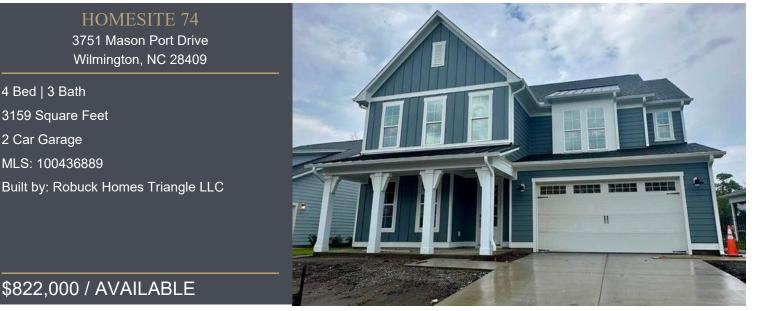

## HOME DESCRIPTION

4 Bed | 3 Bath 3159 Square Feet

2 Car Garage MLS: 100436889

"The Hampton" by Robuck Homes is a two-story home that showcases an open concept living with the primary suite, 2 secondary bedrooms and laundry upstairs. The large loft on the second floor is another great gathering space. The main level has a guest suite and full bath, gracious mudroom, pantry, and Tech Room off the main living area. This 4 bedroom home is situated on one of the last pond homesites in the community. Do not miss out on this opportunity to call East and Mason home, come out and take a look at this home today it wont last long!!