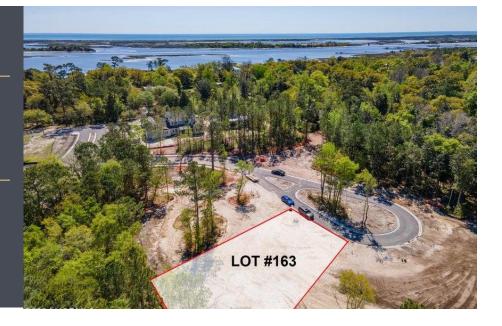

#### HOMESITE 163

3314 Shelter Sound Court Wilmington, 28409

Bed | Bath | Half Bath

Square Feet

MLS: 100435805

Built by: East and Mason Developers LLC

\$315,000 / AVAILABLE

#### HOME DESCRIPTION

Welcome to the Sound Side Residences, these homesites are situated in the new community of East and Mason, one of Wilmington's top new construction neighborhoods. This homesite sits on one of the more desirable homesites backing up to a wooded area in the community along with its location on a private cul-de-sac. This site allows for a flexible building footprint and the opportunity to design your dream home from scratch with one of our three custom builders in the community! With walking trail