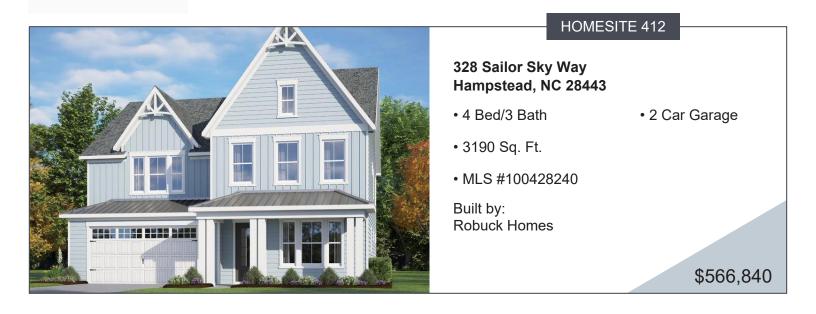

## DESCRIPTION

The Hampton Stick, a new and favorite plan by Robuck Homes. This two story home showcases open concept living with the primary suite, 2 secondary bedrooms, a gracious loft, and laundry upstairs. The main level has a guest suite, spacious mudroom, pantry and office workspace, aka our "Tech Room." The open kitchen, eat-in area and living room provide excellent space for entertaining. This home is situated in the Summerwyck collection of Wyndwater.