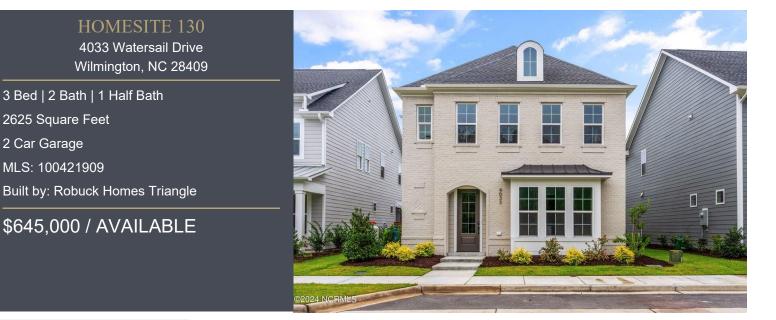

## East and Mason - Mason Walk

Wilmington, NC | Priced: From the \$600s

Special Closing Cost Incentive!

## HOME DESCRIPTION

Limited Time Special Incentive Pricing (expires 10/31/24) \*Move in Ready\*The Wisteria by Robuck Homes features 3 Bedrooms upstairs including the primary, an airy loft and also a versatile first floor flex space for a home office or game room! This home boasts numerous upgrades, from the gourmet kitchen to the upgraded quartz counters throughout. Situated in the Mason Walk section of East and Mason, this home presents an opportunity to join Wilmington's newest new construction community. Centrally located, East and Mason offers amenities like a pool, clubhouse and sidewalks and paved walking paths, making it perfect place to call home.