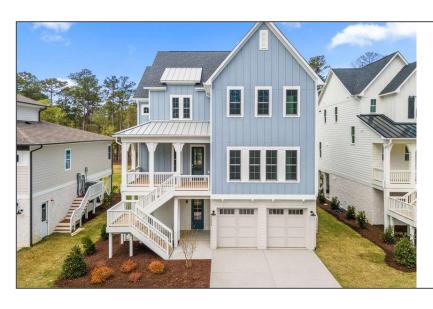

# 7237 Winding Marsh Court Wilmington, NC 28411

- 4 Bed/3 Bath/1 Half Bath 2 Car Garage
- 3159 Sq. Ft.
- MLS #100420609

Built by: Robuck Homes

\$1,085,000

#### **DESCRIPTION**

MOVE-IN READY! Introducing Winding Marsh, a luxury community off Middle Sound Loop Road! The Osprey Modern Farmhouse plan by Robuck Homes offers stunning finishes, open spaces and expansive porches with views of the natural area and pond, perfect for relaxing or entertaining. The airy, inviting living spaces on the 1st floor are complete with a full in-law suite, gourmet kitchen with white full-overlay cabinets, 4x12 Santorini tile in a herringbone pattern, quartz counters, and stainless steel Kitchen Aid appliance package. 2nd floor primary bedroom features a stunning low profile coffered ceiling, luxurious bath with large tiled walk-in shower, separate soaking tub, oversized walk-in closet and access to a covered porch overlooking the natural area. Secondary bedroom suites and a loft with fireplace are also located on the 2nd floor - fantastic workspace, game room, play room and more. Don't forget to checkout the loads of storage on the ground floor of this curated piling home, alon