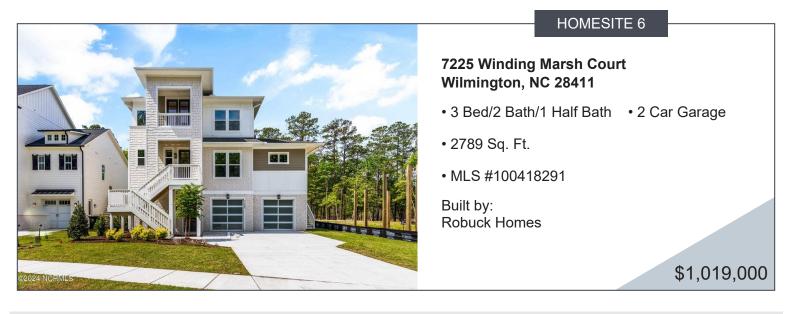

## DESCRIPTION

MOVE-IN READY! The Sandpiper New Shore by Robuck Homes offers a large, welcoming front porch and a spacious back porch overlooking an oversized homesite, perfect for entertaining and quiet marsh views. Foyer leads effortlessly into the open and inviting living room and gourmet kitchen, along with a luxurious primary suite and spa inspired bathroom and oversized walk-in close with wood shelving. French doors lead into an executive office or guest suite tucked away in the front of the home. A Chefs delight, this kitchen includes white full overlay cabinets, contrasting black island cabinets, quartz counters, tile backsplash, gourmet stainless steel appliances (incl. gas cooktop, wall oven & vent hood). Upstairs you'll find 2 additional bedrooms, jack and Jill bathroom, and a large loft, perfect for an office, play space or reading nook. This home is built on pilings offering a spacious 2-car garage and tons of storage perfect for beach gear or workshop and a large yard for privacy! Windi