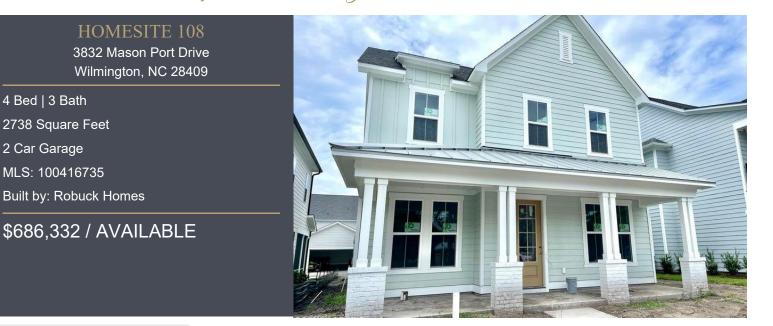

## HOME DESCRIPTION

"The Berkley" by Robuck Homes in East and Mason offers an open floorplan with both a guest and flex room on the first floor. With a designer kitchen and butler's pantry, this home has everything you are looking for. As you head upstairs you have two additional bedrooms, bonus room and an upgraded primary suite bathroom! East and Mason in centrally located offering a pool and clubhouse with paved walking trails making it the perfect place to call home!