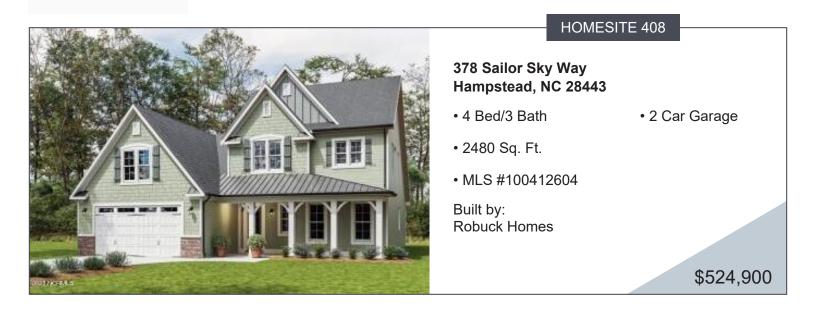

## UNDER CONTRACT

## DESCRIPTION

Introducing The Chandler Craftsman, a brand new plan by Robuck Homes. This home has a first floor primary suite and guest suite down, along with an open concept eat-in, kitchen (with a gourmet kitchen!), and living area. You'll also find a laundry room and mud room off the garage entry. The rocking chair front porch invites you to relaxing afternoons and the glass sliding doors to the screened porch out back does the same! Upstairs, there are 2 additional bedrooms, a full bath, and a loft. This home offers flexible spaces and beautiful designer finishes.