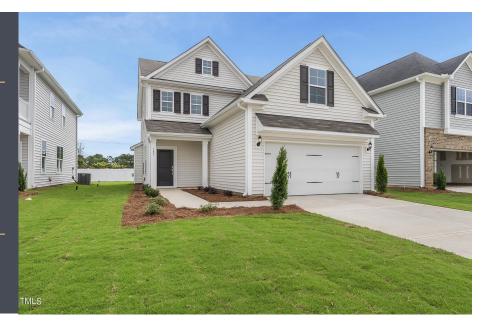

#### **HOMESITE 202**

183 Nimble Way Clayton, NC 27520

3 Bed | 2 Bath | 1 Half Bath

2487 Square Feet

2 Car Garage

Plan: Henderson A

MLS: 10039690

Built by: Mungo Homes of NC

\$389,000 / AVAILABLE

#### HOME DESCRIPTION

FUNCTIONAL and FANCY? Wicked good floorplan with all the right spaces (sunroom, MAIN FLOOR OFFICE, bonus room) serves livability in spades while being loaded with all the goodies! Gray cabinetry sets off white quartz countertops in the kitchen complete with pro-style range w/convection oven & air fry mode! LVP on entire main; tile in both full baths. White marble surround on fireplace. Sunroom flows to sun patio and out to flat, square backyard! Sidewalk stroll to the neighborhood FUN (pool, pickleball, playground and common green)! L-O-C-A-T-I-O-N in the heart of all things IN-TOWN CLAYTON! Schools, shopping, dining, employers and commuting arteries at your fingertips. Come end your search today!