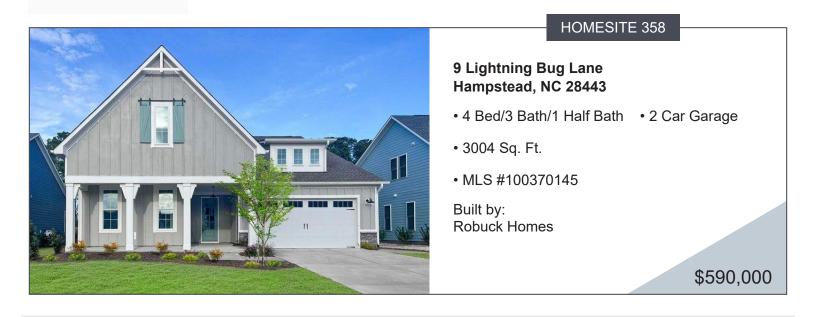

## DESCRIPTION

Introducing the Sutton plan by Robuck Homes. This home showcases open concept living with primary bedroom and 2 secondary bedrooms, a large laundry room and pantry on the first floor. Spacious loft with bedroom suite & walk-in attic space on the 2nd floor.