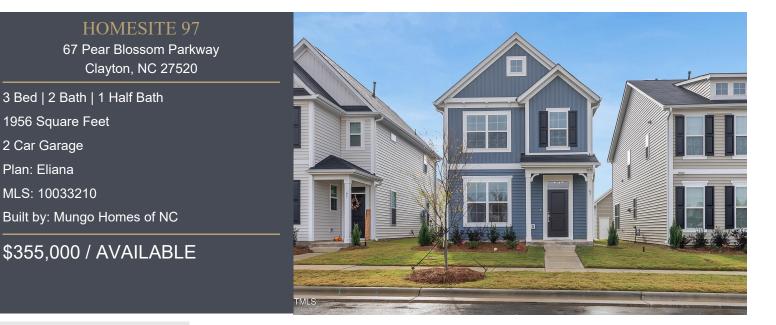

## HOME DESCRIPTION

JEWEL BOX! The trappings of a much larger property delivered in a 'right sized' package make this one shine. From the BUTLERY to the white kitchen with GAS RANGE - entertaining is effortless. MUD ROOM with built-in keeps the super-charged household organized. Upstairs, everyone gets DIRECT BATH ACCESS including the Primary with dual vanity bath and 5' walk-in shower. QUARTZ for miles, tile in both full baths. Courtyard style backyard with DOUBLE GARAGE! Best part? Enjoy front row seats to the Common Green right at your door! Easy sidewalk stroll to the Neighborhood FUN (pool is open, pickleball, playground)! 5-STAR LOCATION with life at your fingertips! BLINDS AND FRIDGE INCLUDED! For those in the know - the time is NOW!