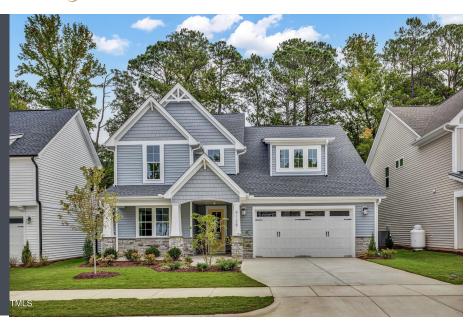

## HOMESITE 6

9128 Dupree Meadow Drive Angier, NC 27501

3 Bed | 2 Bath | 1 Half Bath

2891 Square Feet

2 Car Garage

Plan: Whitley Craftsman

MLS: 10032961

Built by: Robuck Homes

#### HOME DESCRIPTION

Wake County Schools and Robuck Homes popular Whitley Floorplan! The Whitley has a great flex room just off the foyer that's perfect for a home office. There's an open concept family room, kitchen and dining area perfect for entertaining inside and out with a covered patio just outside. The primary bedroom and 2 additional bedrooms are upstairs along with a large bonus room great for a movie area, extra office, playroom or all 3!