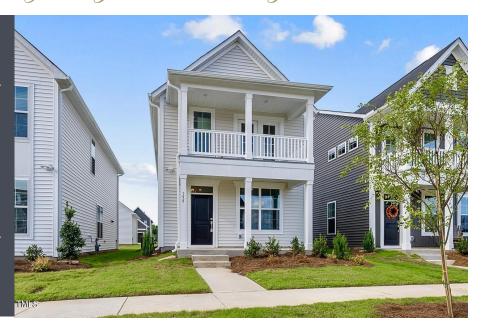

#### **HOMESITE 81**

198 Pansy Park Clayton, NC 27520

3 Bed | 2 Bath | 1 Half Bath

1947 Square Feet

2 Car Garage

Plan: Eliana C

MLS: 10032162

Built by: Mungo Homes of NC

#### HOME DESCRIPTION

Your Insta reels loaded with images of Charleston? Southern architecture, porches galore, classic yet vogue styles? If so, welcome home! Double porches beckon rockers and your favorite bevy. Inside, gray cabinetry sets off the kitchen with Quartz for miles, tile backsplash, butlery and a GAS RANGE! Primary Suite complete with tray ceiling bedroom, private balcony, and dual vanity bath with 5' walk-in shower. LOFT separates the Primary from Secondary Bedrooms. Courtyard style backyard with detached DOUBLE GARAGE! Easy sidewalk stroll to the neighborhood FUN (pools open and we're swimming! Pickleball, playground and more!). Come turn your Insta reels into YOUR real life!