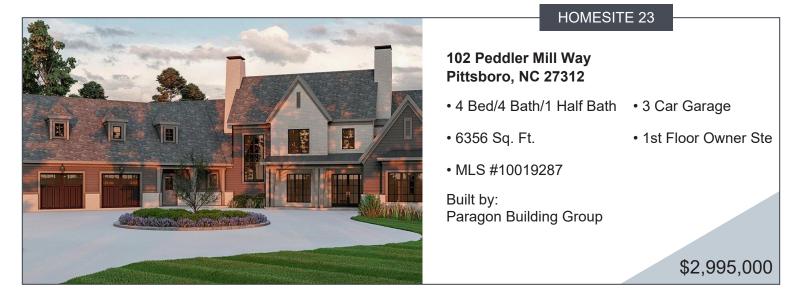

## DESCRIPTION

Welcome to your modern country dream retreat. This incredible home nestled on 5+ acres in Riverstone Estates offers the perfect blend of European luxury and rustic charm. Step inside to discover a gourmet kitchen, complete with scullery for added convenience. The main floor boasts a lavish master bedroom with a spa-like ensuite bath. 2 wood burning fireplaces and a tavern/bar room offer old world elegance and multiple options for entertaining and relaxing. A huge wrap around covered porch as well as side and front porches offer multiple outdoor living spaces. Paragon Building Group is the Triangle's premier Southern Living Builder and adheres to the highest of standards as part of this prestigious program. Universal Design elements throughout the home welcome all and provide the utmost in hospitality.