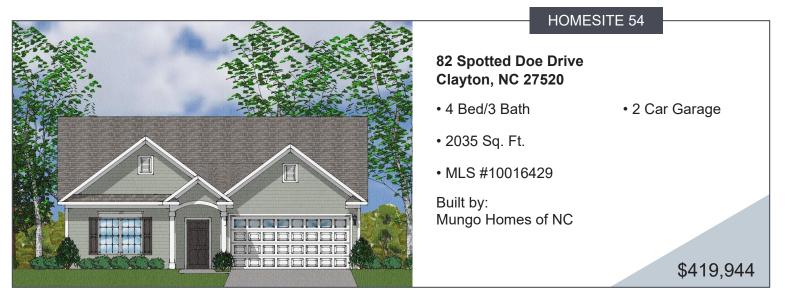

## AVAILABLE

## Buckhorn Branch

Affordability and Convenience intersect at Hwys 70 & 42!

Welcome to Buckhorn Branch in the heart of Clayton! Floorplans in Buckhorn Branch range from two-story townhomes to four bedroom, 2,800 plus square feet detached homes. Most plans include a designated home office, flex or bonus room, or extra



DESCRIPTION

For Comp Purposes Only

## ABOUT THE COMMUNITY

LocationClayton, NC 27520Price Range\$300s to \$500sDirectionsCommunity Driving Directions:

From Raleigh follow I-40 Eastbound. Take Exit 306 onto Hwy 70E Business towards Clayton. Follow approx. 10 miles. Community entrance on right just after Hwy 42 intersection.

CONTACT COMMUNITY Sales Associate: Brian Nelson (919) 625-7506 | buckhornbranchplace@FMBnewhomes.com