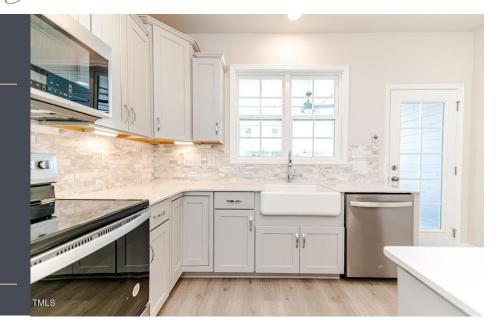

## HOME DESCRIPTION

\*\*Negotiating Offers for FINAL CLOSEOUT! Fridge and Blinds included. This captivating new townhome spans three stories with 2 primary bedrooms with beautiful tray ceilings in each on the upper level and a 3rd bedroom on lower level away from the main living area. This is perfect for a roommate or luxurious guest suite. In the living room, you'll discover a unique fireplace surrounded by distinctive slatted panels that create a sophisticated modern finish. This is truly a one-of-a-kind townhome you must see. Everything you need is just a short walk away at the Gateway Commons Shopping Center. \*\*MOVE-IN READY\*\*