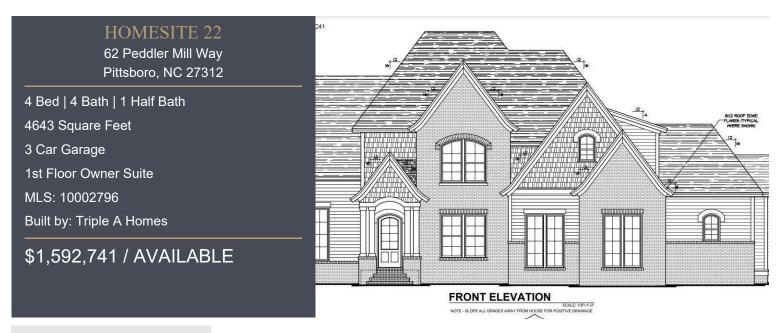

## HOME DESCRIPTION

Modern French Country estate home by Triple A Homes is located on 2.73 acres in highly desirable Riverstone Estates and offers Universal Design elements that welcome all. Located just past the Haw River, picturesque Riverstone Estates is accessed easily from highway 64 and is just minutes from Chatham Park and it's entertainment district, Mosaic, as well as historic downtown Pittsboro. Dual first floor masters!