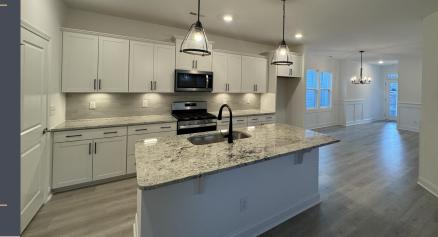

### HOME DESCRIPTION

Welcome to Clayton's Premier Active Adult Community: The Walk at East Village. The Camelia B- Gas Cooking & Granite Countertops, Upgraded kitchen cabinets with pull out shelving and soft close doors, and under cabinet lighting! Gas Fireplace in great room. Primary bath has zero entry shower for easy access. Fabulous closet space! Enjoy this amenity rich, 55+ community including clubhouse, putting green pickleball courts, salt water pool, walking trails and much more.